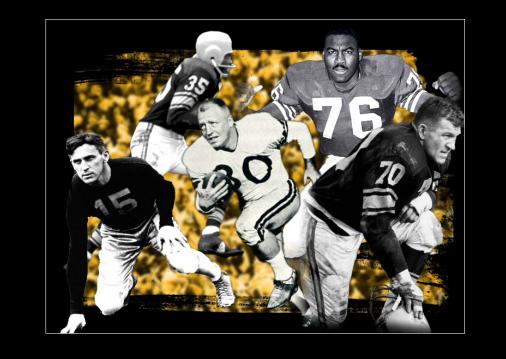

(L-R)JOHNNY MCNALLY, JOHN HENRY JOHNSON, TOM TRACY, GENE LIPSCOMB, AND ERNIE STAUTNER

"JOHNNY BLOOD, THE 'SCHIZOPHRENIC POET' -- ON SATURDAYS HE PLAYED FOR NOTRE DAME AS JOHN MCNALLY AND SUNDAYS HE WAS JOHNNY BLOOD THE NFL STAR. HALL OF FAMER JOHN HENRY JOHNSON. USED TO LOVE TO WATCH HIM RUN. TOM "THE BOMB" TRACY. BIG DADDY LIPSCOMB. I COULD FILL A BOOK WITH STORIES ABOUT BIG DADDY. NOT FOR MIXED COMPANY, THOUGH. ERNIE STAUTNER - THERE WAS A DEMS AND DOS GUY IF THERE EVER WAS ONE!