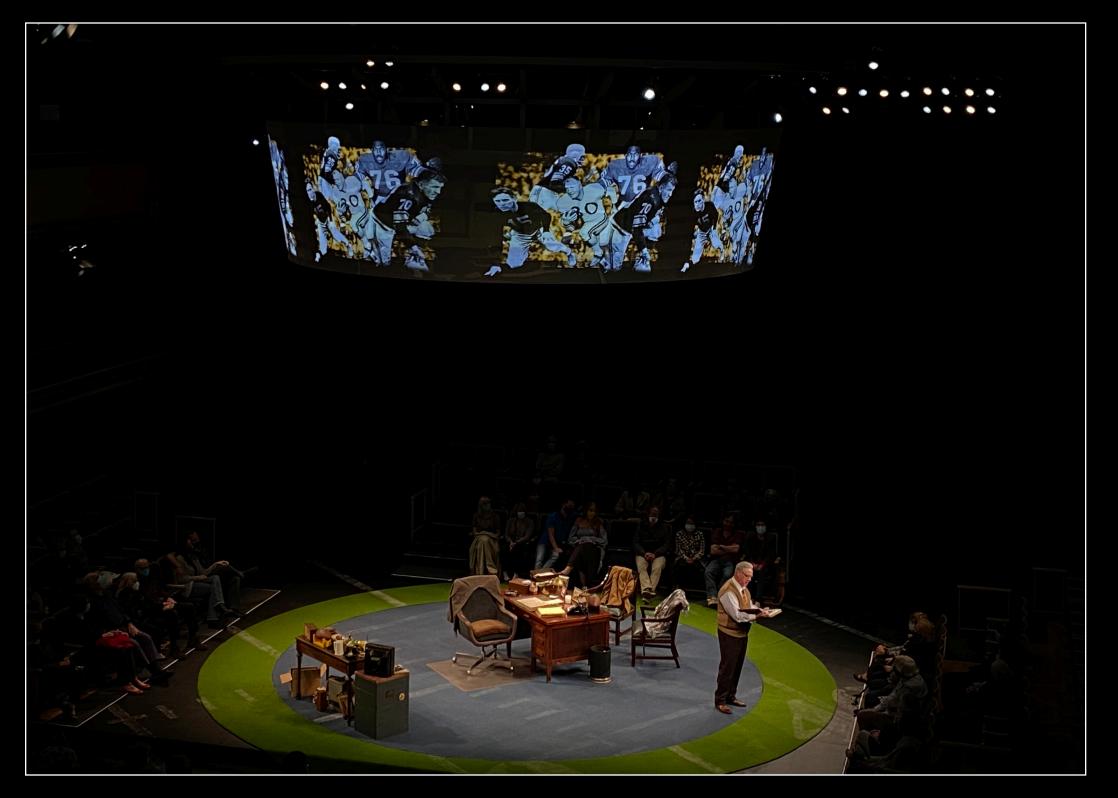

### THE CHIEF MEDIA DESIGN

The Media Design of THE CHIEF serves to illustrate the moments recalled in the story told by the titular narrator, Art "The Chief" Rooney.

Pittsburgh itself is the backdrop to Rooney's life and his stories. By using the city's iconic colors as a graphic scheme for the imagery, Pittsburgh is featured as a key part of the media narrative.

Pulling from modern design sensibilites (as seen from sports motion graphics e.g. 30 for 30, and The Ringer); colorblocking and isolating key characters and elements can focus our eye as the Chief spins his stories.

The Media Design also serves to connect the past to the present and brings them all together within a unified design aesthetic using steel patina and rust to emulate photo grain and halftone print effects as a textural element as well as for transitions as Rooney flows between eras of his history and the Steel City's.