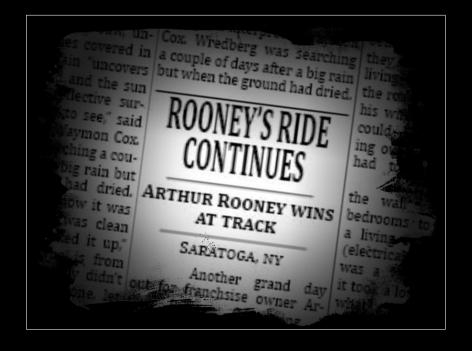

The Media Design also serves to connect the past to the present and brings them all together within a unified design aesthetic using steel patina and rust to emulate photo grain and halftone print effects as a textural element as well as for transitions as Rooney flows between eras of his history and the Steel City's.