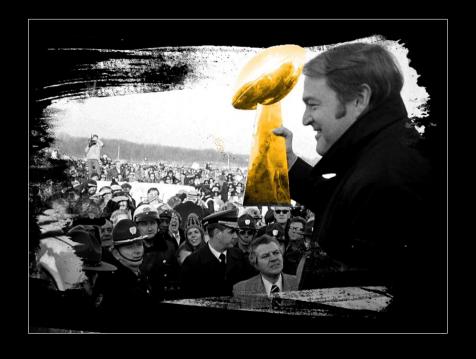

SEAN BYRUM LEO THE CHIEF goes behind the steel curtain with Pittsburgh Steelers founder Art Rooney in a new production of The Public's favorite classic. THE CHIEF immerses audiences in the round with stories of Rooney's humble beginnings up against the ropes of local boxing rings to the peaks and valleys inevitable in the pursuit of the Steelers' first Super Bowl ring.

### THE CHIEF MEDIA DESIGN

The Media Design of THE CHIEF serves to illustrate the moments recalled in the story told by the titular narrator, Art "The Chief" Rooney.

Pittsburgh itself is the backdrop to Rooney's life and his stories. By using the city's iconic colors as a graphic scheme for the imagery, Pittsburgh is featured as a key part of the media narrative.

Pulling from modern design sensibilites (as seen from sports motion graphics e.g. 30 for 30, and The Ringer); colorblocking and isolating key characters and elements can focus our eye as the Chief spins his stories.

The Media Design also serves to connect the past to the present and brings them all together within a unified design aesthetic using steel patina and rust to emulate photo grain and halftone print effects as a textural element as well as for transitions as Rooney flows between eras of his history and the Steel City's.