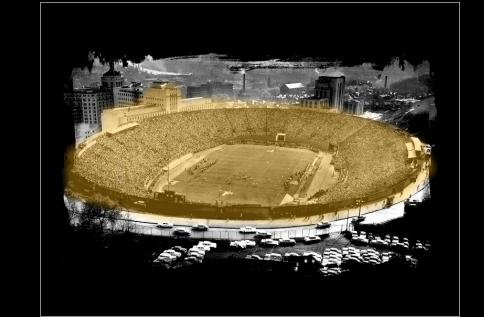

### THE CHIEF MEDIA DESIGN

The Media Design of THE CHIEF serves to illustrate the moments recalled in the story told by the titular narrator, Art "The Chief" Rooney.

Pittsburgh itself is the backdrop to Rooney's life and his stories. By using the city's iconic colors as a graphic scheme for the imagery, Pittsburgh is featured as a key part of the media narrative.

The Media Design also serves to connect the past to the present and brings them all together within a unified design aesthetic using steel patina and rust to emulate photo grain and halftone print effects as a textural element as well as for transitions as Rooney flows between eras of his history and the Steel City's.