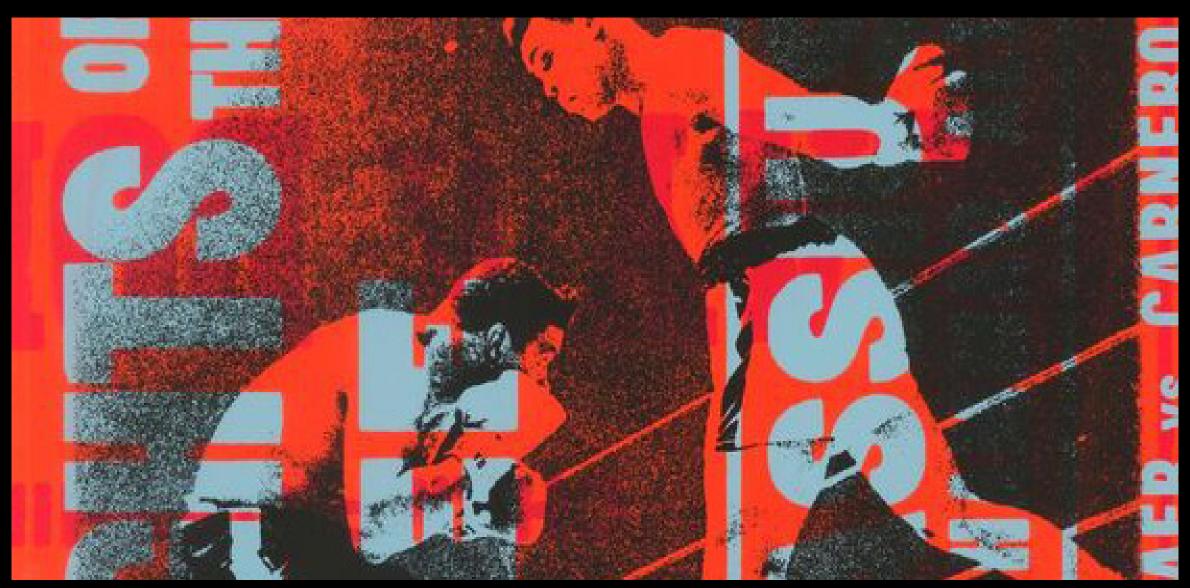

Pulling from modern design sensibilites (as seen from sports motion graphics e.g. 30 for 30, and The Ringer); colorblocking and isolating key characters and elements can focus our eye as the Chief spins his stories.

The Media Design also serves to connect the past to the present and brings them all together within a unified design aesthetic using steel patina and rust to emulate photo grain and halftone print effects as a textural element as well as for transitions as Rooney flows between eras of his history and the Steel City's.

SEAN BYRUM LEO

SEAN BYRUM LEO

**BOXER BILLY CONN** 

"OK, I PROMISED YOU A STORY ABOUT BILLY CONN"

**RUNNING BACK FRANCO HARRIS** 

"I LOVE FRANCO HARRIS"

QUARTERBACK TERRY BRADSHAW
AND CORNERBACK MEL BLOUNT

"THE NEXT YEAR WE DRAFTED TERRY BRADSHAW AND MEL BLOUNT AND WON FIVE GAMES."