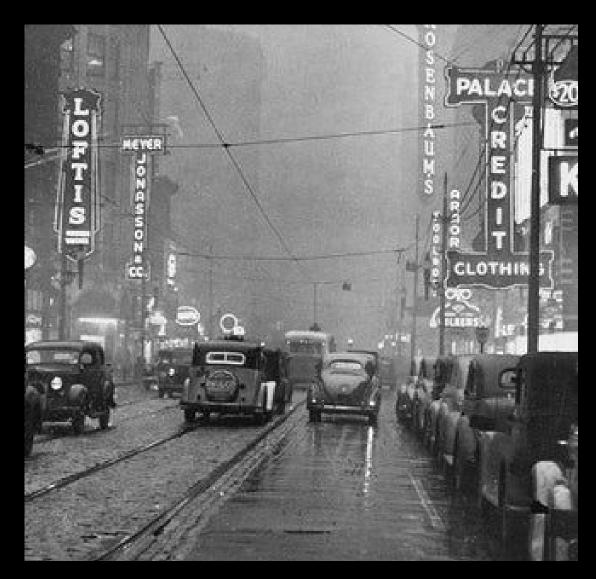

### THE CHIEF MEDIA DESIGN

The Media Design of THE CHIEF serves to illustrate the moments recalled in the story told by the titular narrator, Art "The Chief" Rooney.

Pittsburgh itself is the backdrop to Rooney's life and his stories. By using the city's iconic colors as a graphic scheme for the imagery, Pittsburgh is featured as a key part of the media narrative.

The Media Design also serves to connect the past to the present and brings them all together within a unified design aesthetic using steel patina and rust to emulate photo grain and halftone print effects as a textural element as well as for transitions as Rooney flows between eras of his history and the Steel City's.