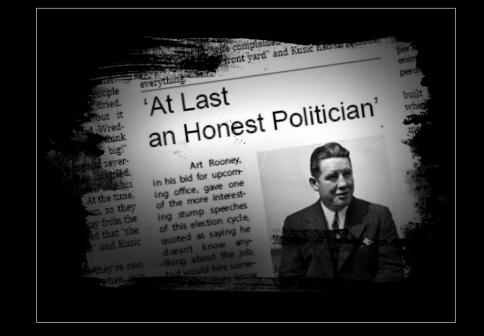

The Media Design also serves to connect the past to the present and brings them all together within a unified design aesthetic using steel patina and rust to emulate photo grain and halftone print effects as a textural element as well as for transitions as Rooney flows between eras of his history and the Steel City's.