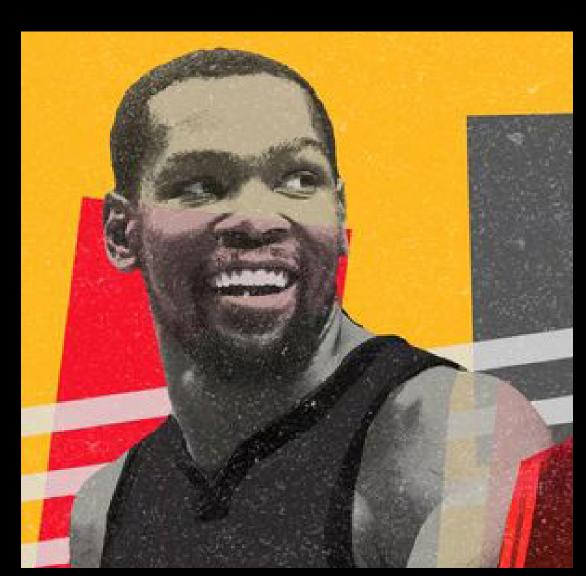

### THE CHIEF MEDIA DESIGN

The Media Design of THE CHIEF serves to illustrate the moments recalled in the story told by the titular narrator, Art "The Chief" Rooney.

Pittsburgh itself is the backdrop to Rooney's life and his stories. By using the city's iconic colors as a graphic scheme for the imagery, Pittsburgh is featured as a key part of the media narrative.

Pulling from modern design sensibilites (as seen from sports motion graphics e.g. 30 for 30, and The Ringer); colorblocking and isolating key characters and elements can focus our eye as the Chief spins his stories.

The Media Design also serves to connect the past to the present and brings them all together within a unified design aesthetic using steel patina and rust to emulate photo grain and halftone print effects as a textural element as well as for transitions as Rooney flows between eras of his history and the Steel City's.