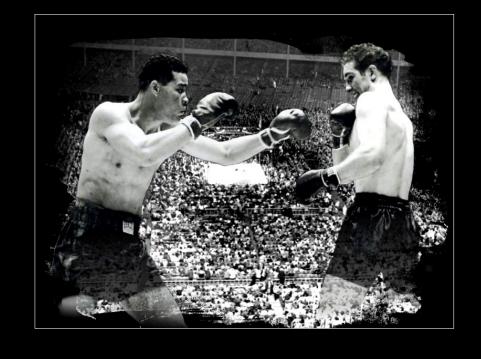

SEAN BYRUM LEO

SEAN BYRUM LEO

**BOXER BILLY CONN** 

"OK, I PROMISED YOU A STORY ABOUT BILLY CONN"

**RUNNING BACK FRANCO HARRIS** 

"I LOVE FRANCO HARRIS"

QUARTERBACK TERRY BRADSHAW
AND CORNERBACK MEL BLOUNT

"THE NEXT YEAR WE DRAFTED TERRY BRADSHAW AND MEL BLOUNT AND WON FIVE GAMES."