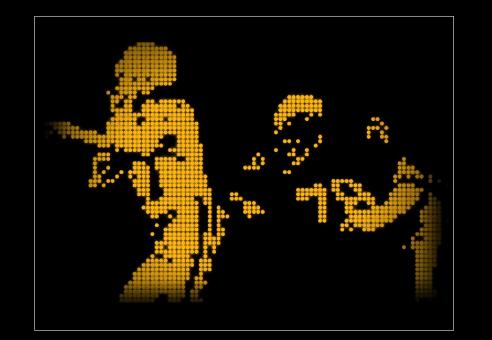

SEAN BYRUM LEO

SEAN BYRUM LEO

**BOXER BILLY CONN** 

"OK, I PROMISED YOU A STORY ABOUT BILLY CONN"

**RUNNING BACK FRANCO HARRIS** 

"I LOVE FRANCO HARRIS"

QUARTERBACK TERRY BRADSHAW
AND CORNERBACK MEL BLOUNT

"THE NEXT YEAR WE DRAFTED TERRY BRADSHAW AND MEL BLOUNT AND WON FIVE GAMES."

(L-R)JOHNNY MCNALLY, JOHN HENRY JOHNSON, TOM TRACY, GENE LIPSCOMB, AND ERNIE STAUTNER

"JOHNNY BLOOD, THE 'SCHIZOPHRENIC POET' -- ON SATURDAYS HE PLAYED FOR NOTRE DAME AS JOHN MCNALLY AND SUNDAYS HE WAS JOHNNY BLOOD THE NFL STAR. HALL OF FAMER JOHN HENRY JOHNSON. USED TO LOVE TO WATCH HIM RUN. TOM "THE BOMB" TRACY. BIG DADDY LIPSCOMB. I COULD FILL A BOOK WITH STORIES ABOUT BIG DADDY. NOT FOR MIXED COMPANY, THOUGH. ERNIE STAUTNER - THERE WAS A DEMS AND DOS GUY IF THERE EVER WAS ONE!