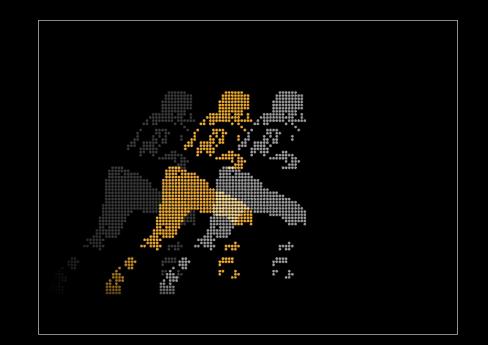

Pulling from modern design sensibilites (as seen from sports motion graphics e.g. 30 for 30, and The Ringer); colorblocking and isolating key characters and elements can focus our eye as the Chief spins his stories.

The Media Design also serves to connect the past to the present and brings them all together within a unified design aesthetic using steel patina and rust to emulate photo grain and halftone print effects as a textural element as well as for transitions as Rooney flows between eras of his history and the Steel City's.