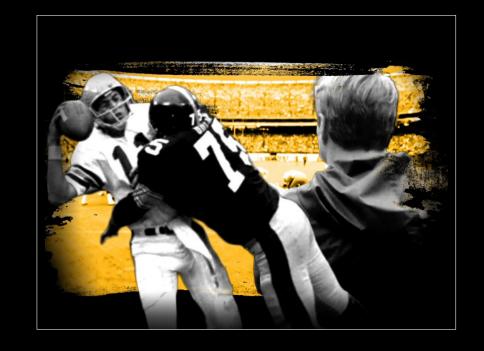

SEAN BYRUM LEO

SEAN BYRUM LEO

**BOXER BILLY CONN** 

"OK, I PROMISED YOU A STORY ABOUT BILLY CONN"

**RUNNING BACK FRANCO HARRIS** 

"I LOVE FRANCO HARRIS"

QUARTERBACK TERRY BRADSHAW
AND CORNERBACK MEL BLOUNT

"THE NEXT YEAR WE DRAFTED TERRY BRADSHAW AND MEL BLOUNT AND WON FIVE GAMES."