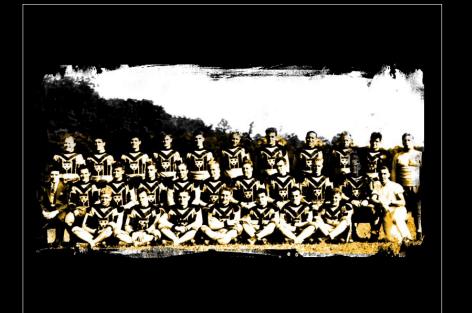

(L-R)JOHNNY MCNALLY, JOHN HENRY JOHNSON, TOM TRACY, GENE LIPSCOMB, AND ERNIE STAUTNER

"JOHNNY BLOOD, THE 'SCHIZOPHRENIC POET' -- ON SATURDAYS HE PLAYED FOR NOTRE DAME AS JOHN MCNALLY AND SUNDAYS HE WAS JOHNNY BLOOD THE NFL STAR. HALL OF FAMER JOHN HENRY JOHNSON. USED TO LOVE TO WATCH HIM RUN. TOM "THE BOMB" TRACY. BIG DADDY LIPSCOMB. I COULD FILL A BOOK WITH STORIES ABOUT BIG DADDY. NOT FOR MIXED COMPANY, THOUGH. ERNIE STAUTNER - THERE WAS A DEMS AND DOS GUY IF THERE EVER WAS ONE!

#### DIGITAL CONTENT STILLS

### DIGITAL CONTENT STILLS

#### **DIGITAL CONTENT STILLS**

#### **DIGITAL CONTENT STILLS**

5/5