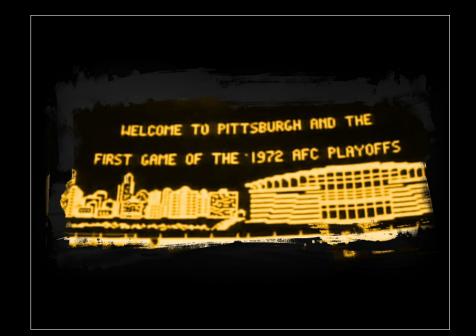

### THE CHIEF MEDIA DESIGN

The Media Design of THE CHIEF serves to illustrate the moments recalled in the story told by the titular narrator, Art "The Chief" Rooney.

Pittsburgh itself is the backdrop to Rooney's life and his stories. By using the city's iconic colors as a graphic scheme for the imagery, Pittsburgh is featured as a key part of the media narrative.

The Media Design also serves to connect the past to the present and brings them all together within a unified design aesthetic using steel patina and rust to emulate photo grain and halftone print effects as a textural element as well as for transitions as Rooney flows between eras of his history and the Steel City's.