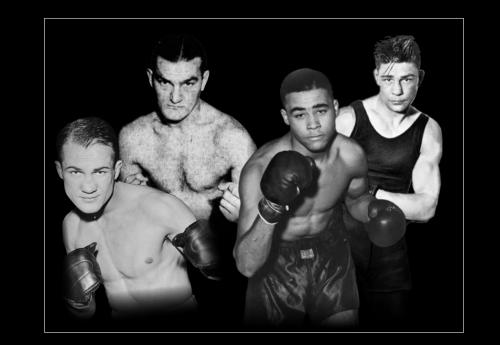

SEAN BYRUM LEO

SEAN BYRUM LEO

**BOXER BILLY CONN** 

"OK, I PROMISED YOU A STORY ABOUT BILLY CONN"

**RUNNING BACK FRANCO HARRIS** 

"I LOVE FRANCO HARRIS"

QUARTERBACK TERRY BRADSHAW
AND CORNERBACK MEL BLOUNT

"THE NEXT YEAR WE DRAFTED TERRY BRADSHAW AND MEL BLOUNT AND WON FIVE GAMES."