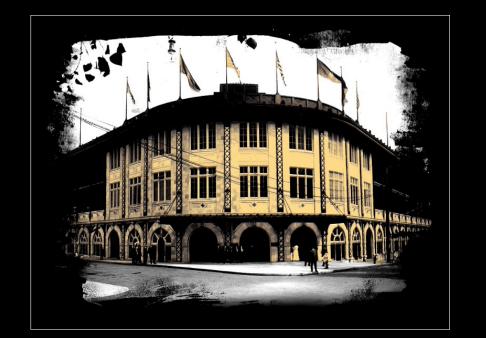

### THE CHIEF MEDIA DESIGN

The Media Design of THE CHIEF serves to illustrate the moments recalled in the story told by the titular narrator, Art "The Chief" Rooney.

Pittsburgh itself is the backdrop to Rooney's life and his stories. By using the city's iconic colors as a graphic scheme for the imagery, Pittsburgh is featured as a key part of the media narrative.

#### DIGITAL CONTENT STILLS

### DIGITAL CONTENT STILLS

#### **DIGITAL CONTENT STILLS**

#### **DIGITAL CONTENT STILLS**

5/5