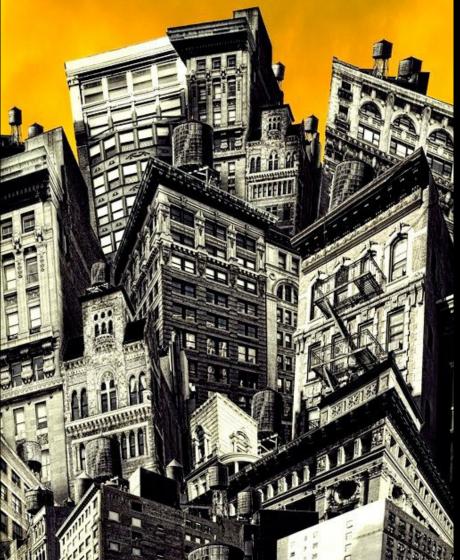

### THE CHIEF MEDIA DESIGN

The Media Design of THE CHIEF serves to illustrate the moments recalled in the story told by the titular narrator, Art "The Chief" Rooney.

Pittsburgh itself is the backdrop to Rooney's life and his stories. By using the city's iconic colors as a graphic scheme for the imagery, Pittsburgh is featured as a key part of the media narrative.

Pulling from modern design sensibilites (as seen from sports motion graphics e.g. 30 for 30, and The Ringer); colorblocking and isolating key characters and elements can focus our eye as the Chief spins his stories.

The Media Design also serves to connect the past to the present and brings them all together within a unified design aesthetic using steel patina and rust to emulate photo grain and halftone print effects as a textural element as well as for transitions as Rooney flows between eras of his history and the Steel City's.

#### DIGITAL CONTENT STILLS

### DIGITAL CONTENT STILLS

#### **DIGITAL CONTENT STILLS**

#### **DIGITAL CONTENT STILLS**

5/5