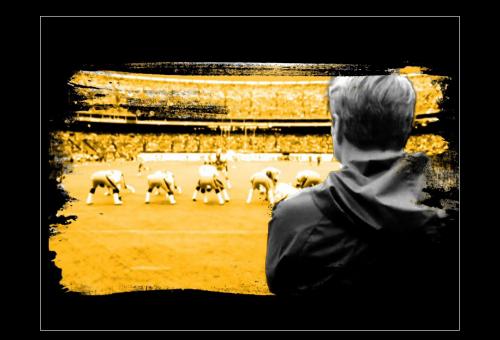

### THE CHIEF MEDIA DESIGN

The Media Design of THE CHIEF serves to illustrate the moments recalled in the story told by the titular narrator, Art "The Chief" Rooney.

Pittsburgh itself is the backdrop to Rooney's life and his stories. By using the city's iconic colors as a graphic scheme for the imagery, Pittsburgh is featured as a key part of the media narrative.

Pulling from modern design sensibilites (as seen from sports motion graphics e.g. 30 for 30, and The Ringer); colorblocking and isolating key characters and elements can focus our eye as the Chief spins his stories.