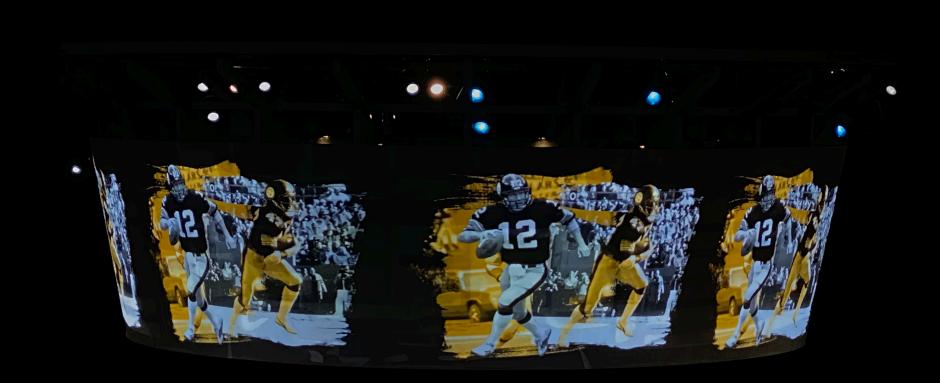

SEAN BYRUM LEO

SEAN BYRUM LEO

**BOXER BILLY CONN** 

"OK, I PROMISED YOU A STORY ABOUT BILLY CONN"

**RUNNING BACK FRANCO HARRIS** 

"I LOVE FRANCO HARRIS"

QUARTERBACK TERRY BRADSHAW
AND CORNERBACK MEL BLOUNT

"THE NEXT YEAR WE DRAFTED TERRY BRADSHAW AND MEL BLOUNT AND WON FIVE GAMES."