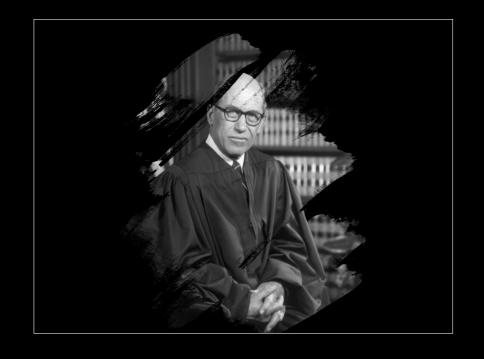

SEAN BYRUM LEO THE CHIEF goes behind the steel curtain with Pittsburgh Steelers founder Art Rooney in a new production of The Public's favorite classic. THE CHIEF immerses audiences in the round with stories of Rooney's humble beginnings up against the ropes of local boxing rings to the peaks and valleys inevitable in the pursuit of the Steelers' first Super Bowl ring.

### THE CHIEF MEDIA DESIGN

The Media Design of THE CHIEF serves to illustrate the moments recalled in the story told by the titular narrator, Art "The Chief" Rooney.

Pittsburgh itself is the backdrop to Rooney's life and his stories. By using the city's iconic colors as a graphic scheme for the imagery, Pittsburgh is featured as a key part of the media narrative.