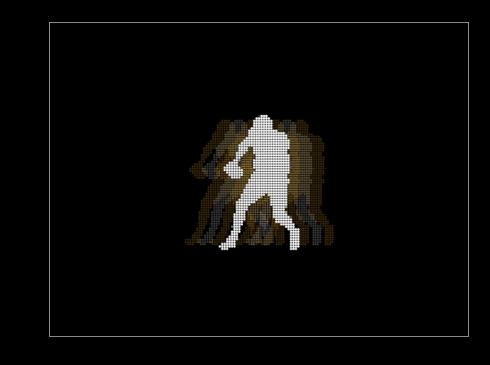

SEAN BYRUM LEO

SEAN BYRUM LEO

**BOXER BILLY CONN** 

"OK, I PROMISED YOU A STORY ABOUT BILLY CONN"

**RUNNING BACK FRANCO HARRIS** 

"I LOVE FRANCO HARRIS"

QUARTERBACK TERRY BRADSHAW
AND CORNERBACK MEL BLOUNT

"THE NEXT YEAR WE DRAFTED TERRY BRADSHAW AND MEL BLOUNT AND WON FIVE GAMES."