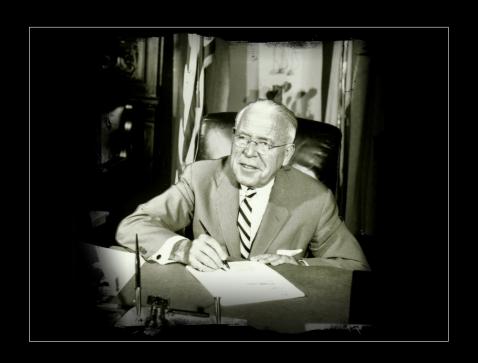

SEAN BYRUM LEO THE CHIEF goes behind the steel curtain with Pittsburgh Steelers founder Art Rooney in a new production of The Public's favorite classic. THE CHIEF immerses audiences in the round with stories of Rooney's humble beginnings up against the ropes of local boxing rings to the peaks and valleys inevitable in the pursuit of the Steelers' first Super Bowl ring.

#### DIGITAL CONTENT STILLS

### DIGITAL CONTENT STILLS

#### **DIGITAL CONTENT STILLS**

#### **DIGITAL CONTENT STILLS**

5/5