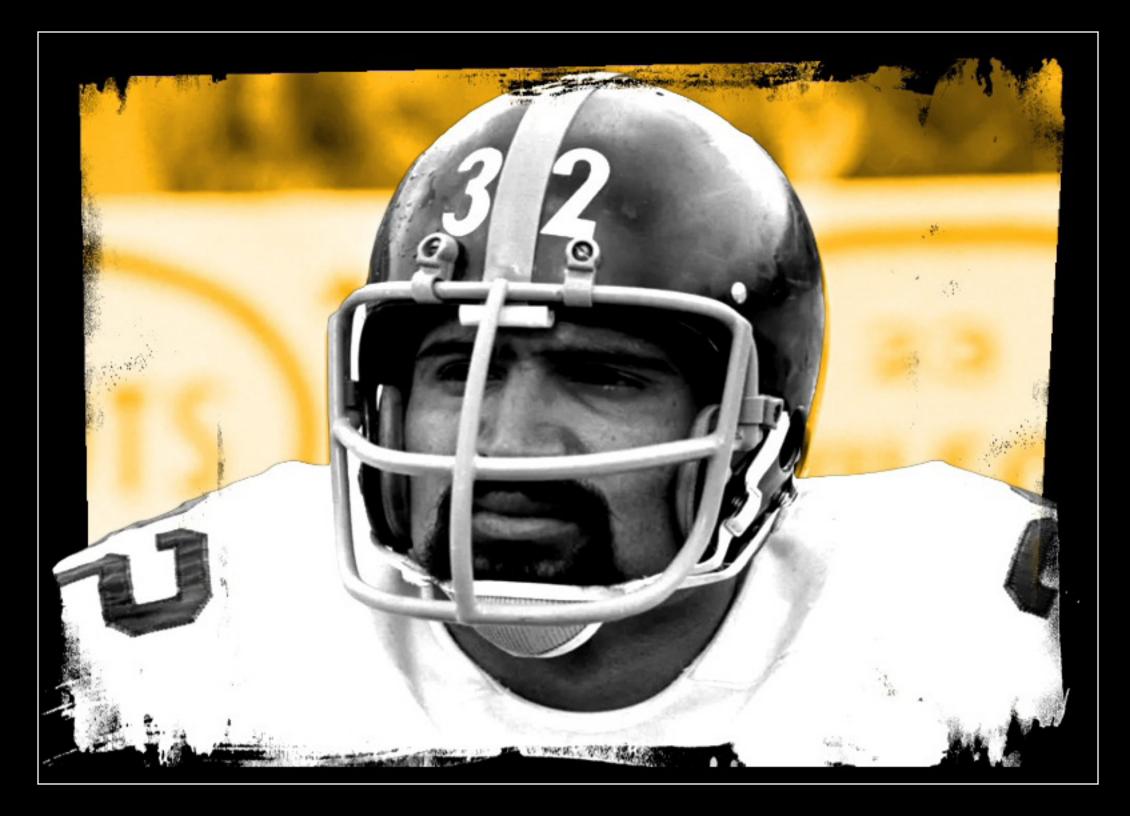

(L-R)JOHNNY MCNALLY, JOHN HENRY JOHNSON, TOM TRACY, GENE LIPSCOMB, AND ERNIE STAUTNER

"JOHNNY BLOOD, THE 'SCHIZOPHRENIC POET' -- ON SATURDAYS HE PLAYED FOR NOTRE DAME AS JOHN MCNALLY AND SUNDAYS HE WAS JOHNNY BLOOD THE NFL STAR. HALL OF FAMER JOHN HENRY JOHNSON. USED TO LOVE TO WATCH HIM RUN. TOM "THE BOMB" TRACY. BIG DADDY LIPSCOMB. I COULD FILL A BOOK WITH STORIES ABOUT BIG DADDY. NOT FOR MIXED COMPANY, THOUGH. ERNIE STAUTNER - THERE WAS A DEMS AND DOS GUY IF THERE EVER WAS ONE!