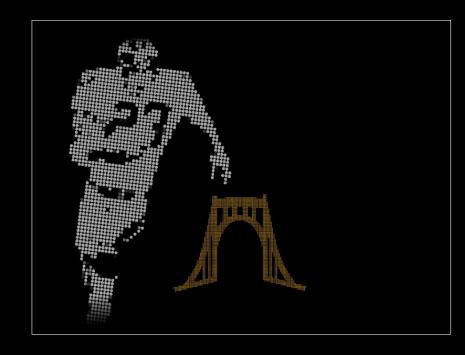

### THE CHIEF MEDIA DESIGN

The Media Design of THE CHIEF serves to illustrate the moments recalled in the story told by the titular narrator, Art "The Chief" Rooney.

Pittsburgh itself is the backdrop to Rooney's life and his stories. By using the city's iconic colors as a graphic scheme for the imagery, Pittsburgh is featured as a key part of the media narrative.

The Media Design also serves to connect the past to the present and brings them all together within a unified design aesthetic using steel patina and rust to emulate photo grain and halftone print effects as a textural element as well as for transitions as Rooney flows between eras of his history and the Steel City's.