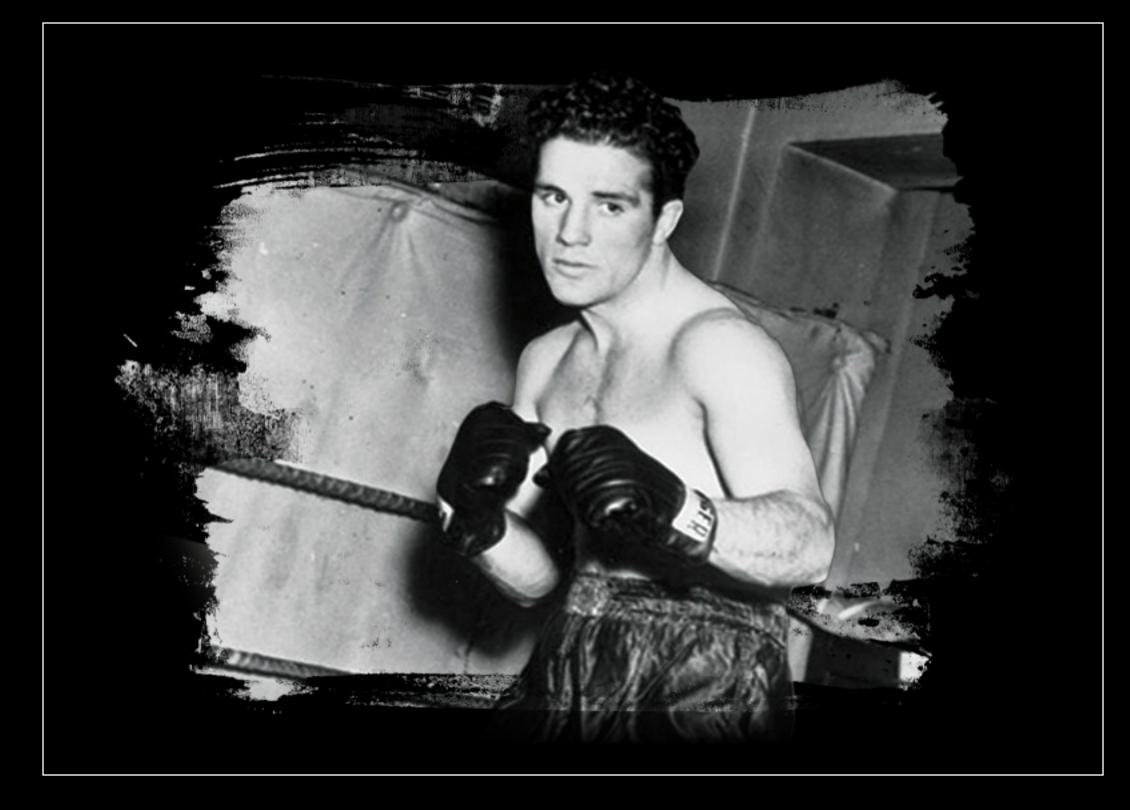

SEAN BYRUM LEO

SEAN BYRUM LEO

**BOXER BILLY CONN** 

"OK, I PROMISED YOU A STORY ABOUT BILLY CONN"

**RUNNING BACK FRANCO HARRIS** 

"I LOVE FRANCO HARRIS"

QUARTERBACK TERRY BRADSHAW
AND CORNERBACK MEL BLOUNT

"THE NEXT YEAR WE DRAFTED TERRY BRADSHAW AND MEL BLOUNT AND WON FIVE GAMES."