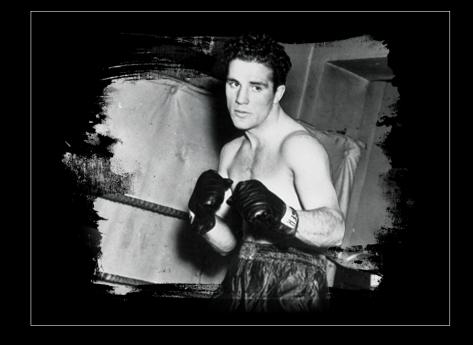

SEAN BYRUM LEO

SEAN BYRUM LEO

**BOXER BILLY CONN** 

"OK, I PROMISED YOU A STORY ABOUT BILLY CONN"

**RUNNING BACK FRANCO HARRIS** 

"I LOVE FRANCO HARRIS"

QUARTERBACK TERRY BRADSHAW
AND CORNERBACK MEL BLOUNT

"THE NEXT YEAR WE DRAFTED TERRY BRADSHAW AND MEL BLOUNT AND WON FIVE GAMES."

#### DIGITAL CONTENT STILLS

### DIGITAL CONTENT STILLS

#### **DIGITAL CONTENT STILLS**

#### **DIGITAL CONTENT STILLS**

5/5