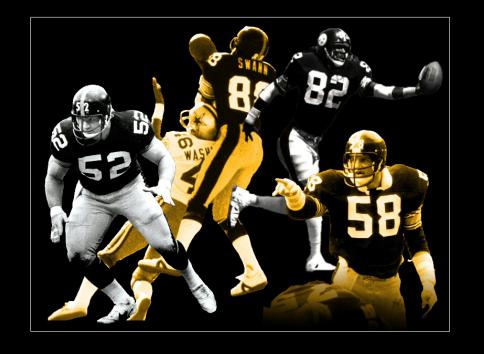

(L-R)JOHNNY MCNALLY, JOHN HENRY JOHNSON, TOM TRACY, GENE LIPSCOMB, AND ERNIE STAUTNER

"JOHNNY BLOOD, THE 'SCHIZOPHRENIC POET' -- ON SATURDAYS HE PLAYED FOR NOTRE DAME AS JOHN MCNALLY AND SUNDAYS HE WAS JOHNNY BLOOD THE NFL STAR. HALL OF FAMER JOHN HENRY JOHNSON. USED TO LOVE TO WATCH HIM RUN. TOM "THE BOMB" TRACY. BIG DADDY LIPSCOMB. I COULD FILL A BOOK WITH STORIES ABOUT BIG DADDY. NOT FOR MIXED COMPANY, THOUGH. ERNIE STAUTNER - THERE WAS A DEMS AND DOS GUY IF THERE EVER WAS ONE!