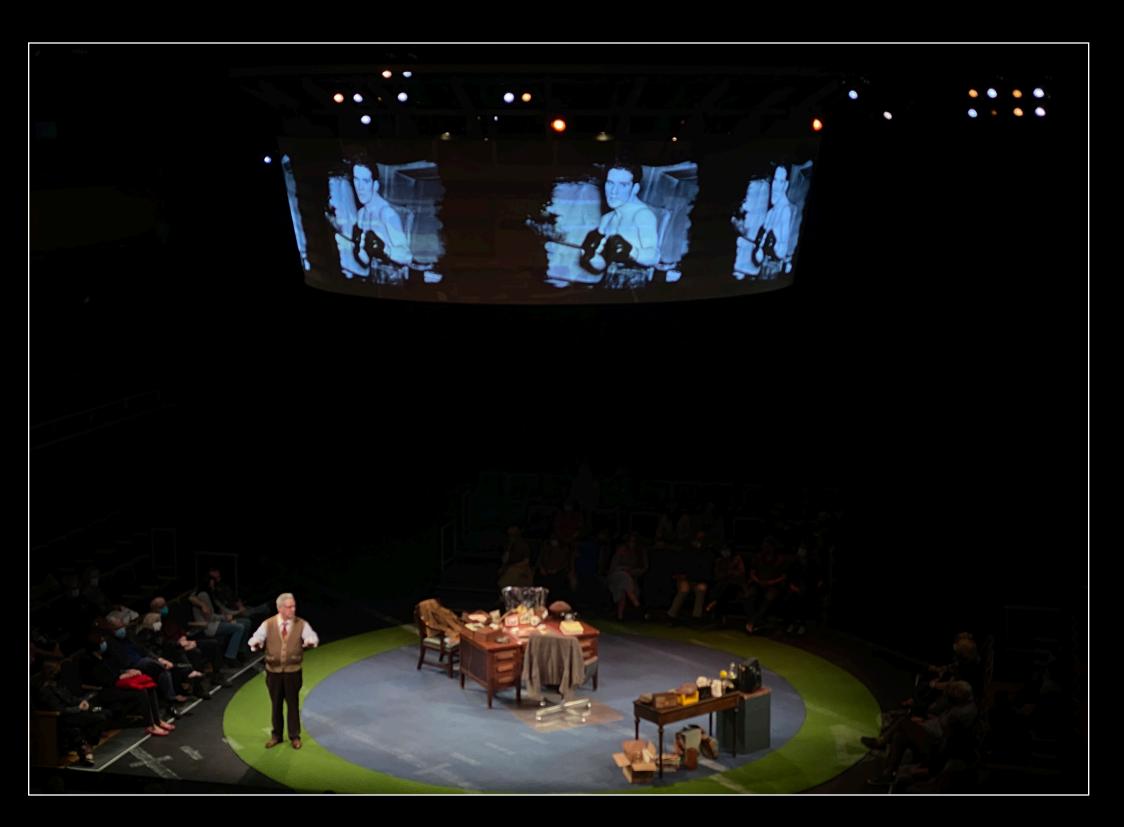

SEAN BYRUM LEO THE CHIEF goes behind the steel curtain with Pittsburgh Steelers founder Art Rooney in a new production of The Public's favorite classic. THE CHIEF immerses audiences in the round with stories of Rooney's humble beginnings up against the ropes of local boxing rings to the peaks and valleys inevitable in the pursuit of the Steelers' first Super Bowl ring.

### THE CHIEF MEDIA DESIGN

The Media Design of THE CHIEF serves to illustrate the moments recalled in the story told by the titular narrator, Art "The Chief" Rooney.

Pittsburgh itself is the backdrop to Rooney's life and his stories. By using the city's iconic colors as a graphic scheme for the imagery, Pittsburgh is featured as a key part of the media narrative.

Pulling from modern design sensibilites (as seen from sports motion graphics e.g. 30 for 30, and The Ringer); colorblocking and isolating key characters and elements can focus our eye as the Chief spins his stories.

The Media Design also serves to connect the past to the present and brings them all together within a unified design aesthetic using steel patina and rust to emulate photo grain and halftone print effects as a textural element as well as for transitions as Rooney flows between eras of his history and the Steel City's.