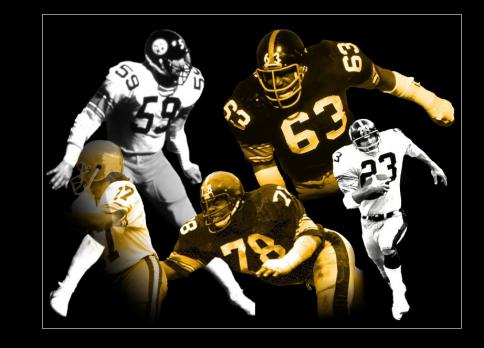

(L-R)JOHNNY MCNALLY, JOHN HENRY JOHNSON, TOM TRACY, GENE LIPSCOMB, AND ERNIE STAUTNER

"JOHNNY BLOOD, THE 'SCHIZOPHRENIC POET' -- ON SATURDAYS HE PLAYED FOR NOTRE DAME AS JOHN MCNALLY AND SUNDAYS HE WAS JOHNNY BLOOD THE NFL STAR. HALL OF FAMER JOHN HENRY JOHNSON. USED TO LOVE TO WATCH HIM RUN. TOM "THE BOMB" TRACY. BIG DADDY LIPSCOMB. I COULD FILL A BOOK WITH STORIES ABOUT BIG DADDY. NOT FOR MIXED COMPANY, THOUGH. ERNIE STAUTNER - THERE WAS A DEMS AND DOS GUY IF THERE EVER WAS ONE!