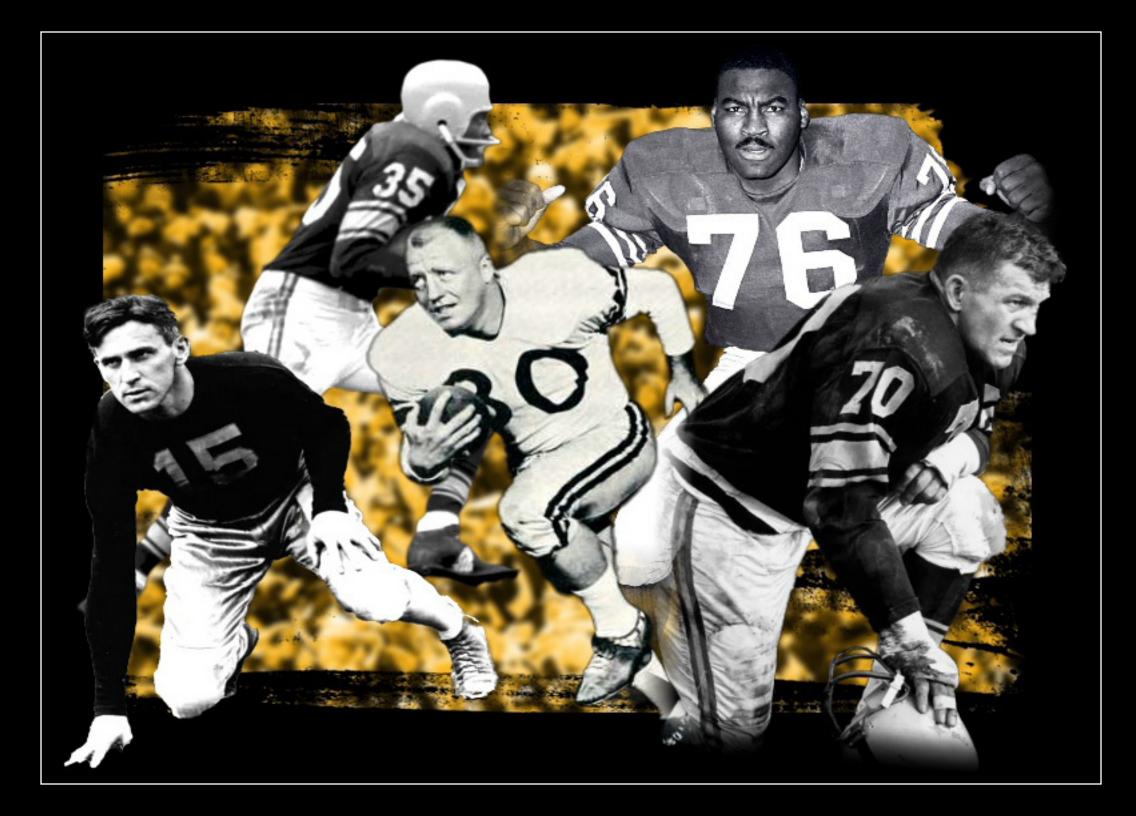

(L-R)JOHNNY MCNALLY, JOHN HENRY JOHNSON, TOM TRACY, GENE LIPSCOMB, AND ERNIE STAUTNER

"JOHNNY BLOOD, THE 'SCHIZOPHRENIC POET' -- ON SATURDAYS HE PLAYED FOR NOTRE DAME AS JOHN MCNALLY AND SUNDAYS HE WAS JOHNNY BLOOD THE NFL STAR. HALL OF FAMER JOHN HENRY JOHNSON. USED TO LOVE TO WATCH HIM RUN. TOM "THE BOMB" TRACY. BIG DADDY LIPSCOMB. I COULD FILL A BOOK WITH STORIES ABOUT BIG DADDY. NOT FOR MIXED COMPANY, THOUGH. ERNIE STAUTNER - THERE WAS A DEMS AND DOS GUY IF THERE EVER WAS ONE!