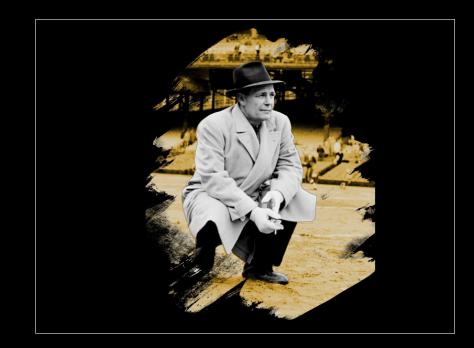

SEAN BYRUM LEO

SEAN BYRUM LEO

**BOXER BILLY CONN** 

"OK, I PROMISED YOU A STORY ABOUT BILLY CONN"

**RUNNING BACK FRANCO HARRIS** 

"I LOVE FRANCO HARRIS"

QUARTERBACK TERRY BRADSHAW
AND CORNERBACK MEL BLOUNT

"THE NEXT YEAR WE DRAFTED TERRY BRADSHAW AND MEL BLOUNT AND WON FIVE GAMES."