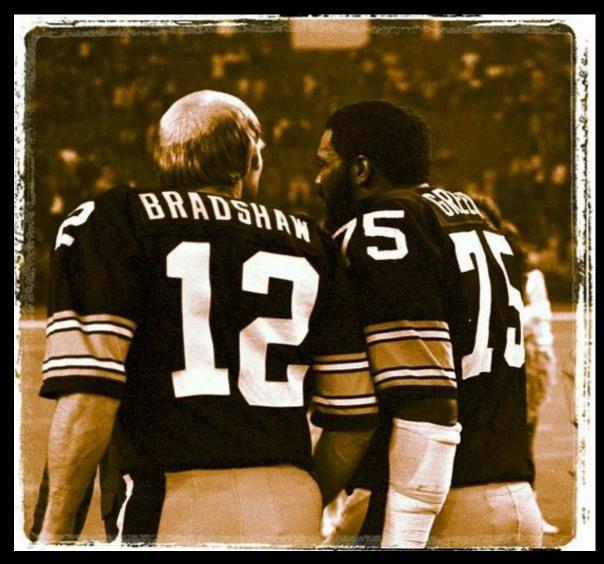

SEAN BYRUM LEO

SEAN BYRUM LEO

**BOXER BILLY CONN** 

"OK, I PROMISED YOU A STORY ABOUT BILLY CONN"

**RUNNING BACK FRANCO HARRIS** 

"I LOVE FRANCO HARRIS"

QUARTERBACK TERRY BRADSHAW
AND CORNERBACK MEL BLOUNT

"THE NEXT YEAR WE DRAFTED TERRY BRADSHAW AND MEL BLOUNT AND WON FIVE GAMES."