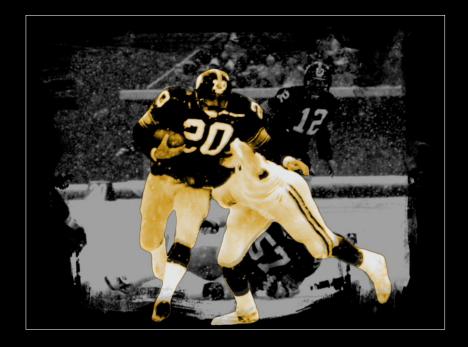

SEAN BYRUM LEO

SEAN BYRUM LEO

**BOXER BILLY CONN** 

"OK, I PROMISED YOU A STORY ABOUT BILLY CONN"

**RUNNING BACK FRANCO HARRIS** 

"I LOVE FRANCO HARRIS"

QUARTERBACK TERRY BRADSHAW
AND CORNERBACK MEL BLOUNT

"THE NEXT YEAR WE DRAFTED TERRY BRADSHAW AND MEL BLOUNT AND WON FIVE GAMES."

#### DIGITAL CONTENT STILLS

### DIGITAL CONTENT STILLS

#### **DIGITAL CONTENT STILLS**

#### **DIGITAL CONTENT STILLS**

5/5