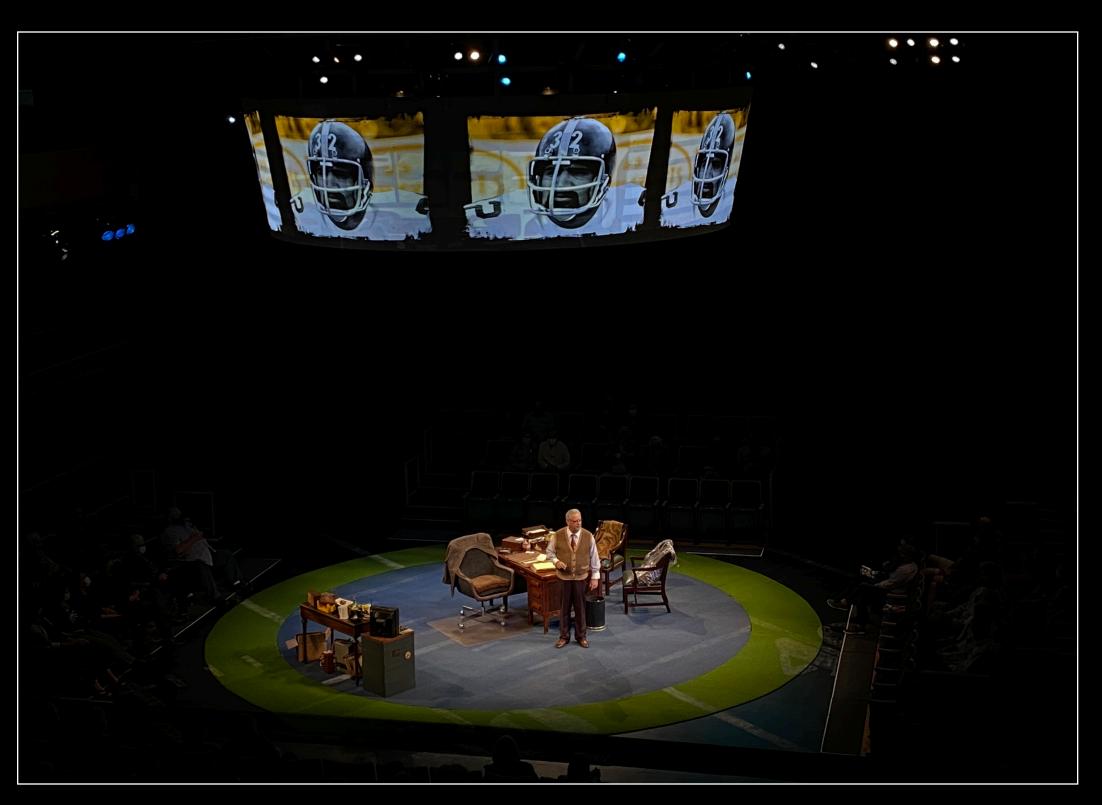

SEAN BYRUM LEO THE CHIEF goes behind the steel curtain with Pittsburgh Steelers founder Art Rooney in a new production of The Public's favorite classic. THE CHIEF immerses audiences in the round with stories of Rooney's humble beginnings up against the ropes of local boxing rings to the peaks and valleys inevitable in the pursuit of the Steelers' first Super Bowl ring.

### THE CHIEF MEDIA DESIGN

The Media Design of THE CHIEF serves to illustrate the moments recalled in the story told by the titular narrator, Art "The Chief" Rooney.

Pittsburgh itself is the backdrop to Rooney's life and his stories. By using the city's iconic colors as a graphic scheme for the imagery, Pittsburgh is featured as a key part of the media narrative.

Pulling from modern design sensibilites (as seen from sports motion graphics e.g. 30 for 30, and The Ringer); colorblocking and isolating key characters and elements can focus our eye as the Chief spins his stories.

The Media Design also serves to connect the past to the present and brings them all together within a unified design aesthetic using steel patina and rust to emulate photo grain and halftone print effects as a textural element as well as for transitions as Rooney flows between eras of his history and the Steel City's.