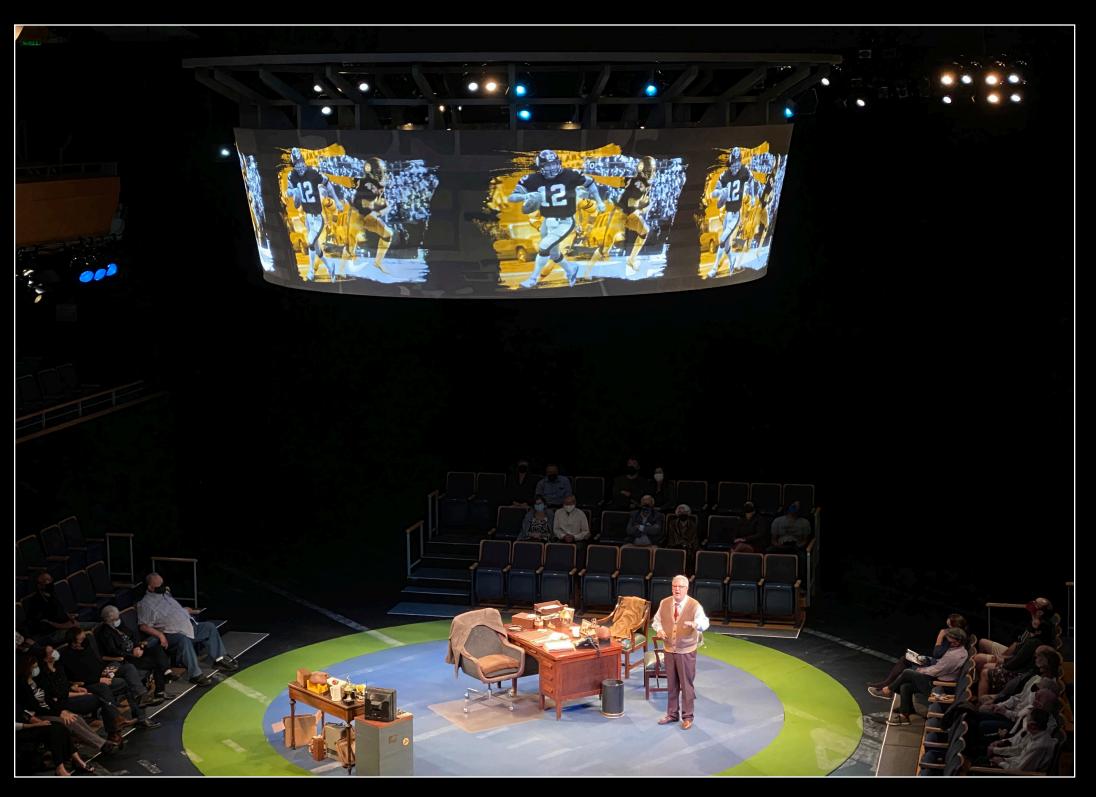

### THE CHIEF MEDIA DESIGN

The Media Design of THE CHIEF serves to illustrate the moments recalled in the story told by the titular narrator, Art "The Chief" Rooney.

Pittsburgh itself is the backdrop to Rooney's life and his stories. By using the city's iconic colors as a graphic scheme for the imagery, Pittsburgh is featured as a key part of the media narrative.

Pulling from modern design sensibilites (as seen from sports motion graphics e.g. 30 for 30, and The Ringer); colorblocking and isolating key characters and elements can focus our eye as the Chief spins his stories.

The Media Design also serves to connect the past to the present and brings them all together within a unified design aesthetic using steel patina and rust to emulate photo grain and halftone print effects as a textural element as well as for transitions as Rooney flows between eras of his history and the Steel City's.